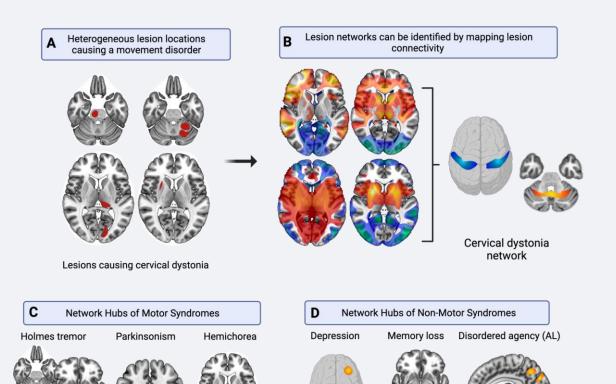

# How to localize symptoms & treatment targets?

Results from case-control are heterogeneous

Brain lesions provide causal inference

Fax. N Engl J Med 2018

## Major findings

Amyloid in epilepsy, 50y follow-up (JAMA Neurol 2017)

Parkinsonism (Brain 2018)

Akinetic mutism (PNAS 2018)

Alien limb (PNAS 2018)

Targets based on lesions (Ann Neurol 2018)

Cervical dystonia (*Brain*, 2019)

**Depression** (Biol Psychiatry 2019)

Holmes tremor (Ann Neurol 2019)

Migraine (Brain 2020)

Hallucinations (Mol Psychiatry 2021)

Central pain (Ann Neurol 2022)

STN-DBS side-effects (Brain 2022)

**Dystonias** (Neurology 2022)