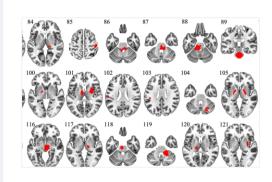

#### **BRAIN**

World largest prospective lesion network mapping study, 100+ neu/psy symptoms